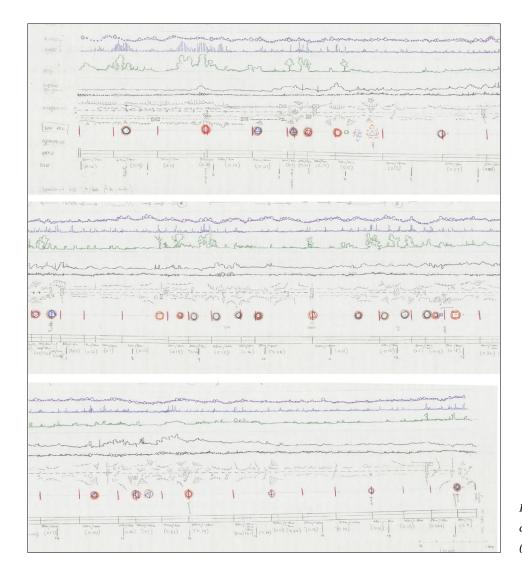

# Walking as Designing: The Use of Walking as a Tool for Discovering Landscape<sup>1</sup>

JESS RAE

The path affords alternative ways of knowing (and coming to know) landscape. Walking is the primary mode of data acquisition in this research, with design operations the key tools for the interpretation and exploration. Iterative walking and diagramming are combined with temporal and experiential mapping to provide new translations of known spaces (figure 1). While objective methods of looking at landscape make what is made known to us, design exercises enable new and enriched ways of understanding spaces and of finding the diverse materials, processes and meanings that compose them. In this light, they also allow us to imagine new forms of paths and new ways to score landscapes based on their walkability (figure 2).

Figure 1: Walking typology revealing the relationship between walking and topography. (Image: Author's own.)

Figure 2: Walking score directing a potential walking experience. (Image: Author's own.)